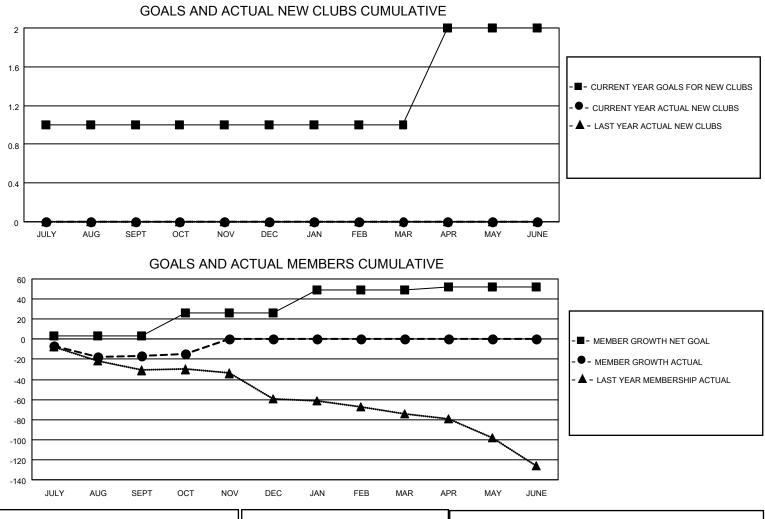

## LOCATION WASHINGTON

District 19 I

Results as of: 10/31/2021

| Clubs                 |               |           |               | Members               |                         |                         |                                                    |
|-----------------------|---------------|-----------|---------------|-----------------------|-------------------------|-------------------------|----------------------------------------------------|
| RESULTS FOR 2021-2022 |               |           |               | RESULTS FOR 2021-2022 |                         |                         |                                                    |
| QUARTER               | NEW CLUB GOAL | NEW CLUBS | DROPPED CLUBS | QUARTER               | MBER GROWTH NET<br>GOAL | MEMBER GROWTH<br>ACTUAL | DROPPED<br>MEMBERS ACTUAL<br>(including transfers) |
| JULY/AUG/SEPT         | 1             | 0         | 0             | JULY/AUG/SEPT         | 3                       | 22                      | 28                                                 |
| OCT/NOV/DEC           | 0             | 0         | 0             | OCT/NOV/DEC           | 23                      | 14                      | 11                                                 |
| JAN/FEB/MAR           | 0             | 0         | 0             | JAN/FEB/MAR           | 23                      | 0                       | 0                                                  |
| APR/MAY/JUNE          | 1             | 0         | 0             | APR/MAY/JUNE          | 3                       | 0                       | 0                                                  |